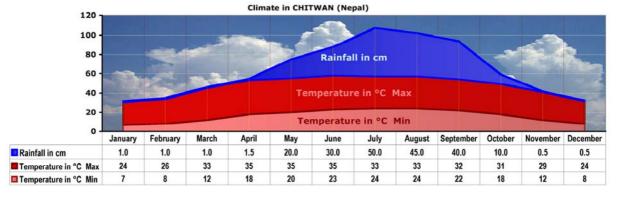

# Annapurna Region

Modi Khola Trekking and Chitwan National Park

2 Days Kathmandu, 2 Days Pokhara, 2 Days Chitwan National Park, 8 Days Trekking Climate in Nepal: