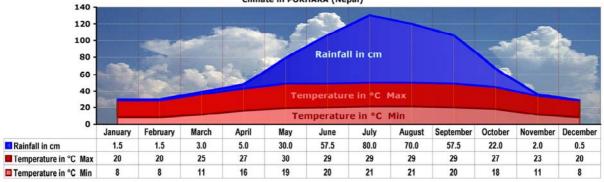

# Annapurna Region

Modi Khola Trekking and Chitwan National Park

2 Days Kathmandu, 2 Days Pokhara, 2 Days Chitwan National Park, 8 Days Trekking Climate in Nepal: