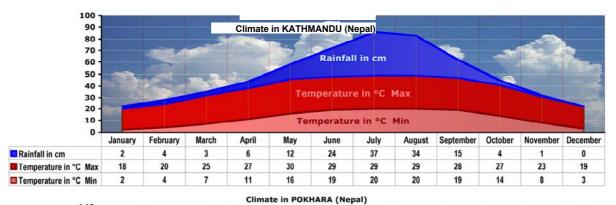

# Annapurna Region

Modi Khola Trekking and Chitwan National Park

2 Days Kathmandu, 2 Days Pokhara, 2 Days Chitwan National Park, 8 Days Trekking Climate in Nepal: